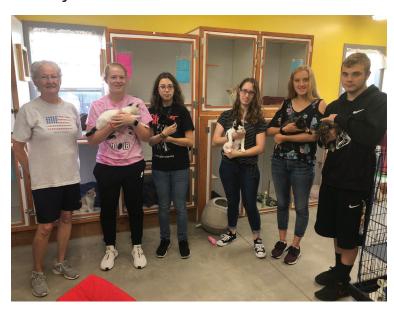

## HAPPY HOLIDAYS FROM HEARTLAND!

The West Carroll Pre-Vet class visited Heartland Pet Welfare to learn about its operations. Heartland is funded entirely from donations and or grants and relies on volunteers to feed and care for the cats. Last year there were 95 cats adopted from Heartland Pet Welfare. Heartland also works closely with Pet Smart and the River Ridge Animal Hospital. The West Carroll Pre-Vet students were able to view the building, ask questions and then hold a few of the cats during the visit.

Pictured are Penny Kreusch, Heartland volunteer, and West Carroll Pre-Vet students (L to R): Madison Magill, Alicia Garibay, Shelbi Miller, Abby Burns and Anthony Green.

If you donated food, litter, supplies, bedding or monetary donations thank you. If you adopted a fur baby from us thank you. If you attended or volunteered at our fundraisers thank you. If you attended or accompanied a class or troop to the shelter thank you. If you asked for donations on line or mailed a donation for us thank you. If your child had a fundraiser or birthday party and donated the proceeds to us thank you. If you gave time to us to volunteer at the shelter we thank you. It is because of the awesome support that we can continue to help the kitties. Our animal loving friends are AWESOME.