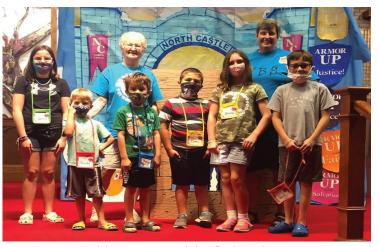

Each day we noticed improvement and a In July there were 38 children attending huge cheer went up when he used his litter box Vacation Bible School. They brought offerings and didn't need to be cleaned. He grew stronger and chose to give the money to Heartland. The and when we took him to the Vet for a checkup he

**Vacation Bible School** 

Support for Heartland Pet Welfare provided in part by: