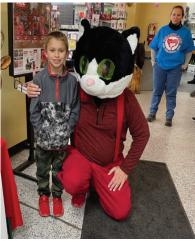

Our "Tom Cat" was in attendance by the tree during the Christmas walk. He and his helpers enioved seeina the children (and adults) who stopped bv say hi and get picture with him and extend wishes for a Merry Christmas.