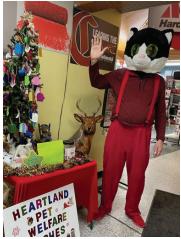

Our "Tom Cat" was in attendance by the tree during the Christmas walk. He and his helpers enioved seeina the children (and adults) who stopped bv say hi and get picture with him and extend wishes for a Merry Christmas.

cleaning supplies and many items that people may not realize are needed. The items can be purchased locally, so not only does Heartland benefit from the tree but so do local businesses. It is a Win/Win!