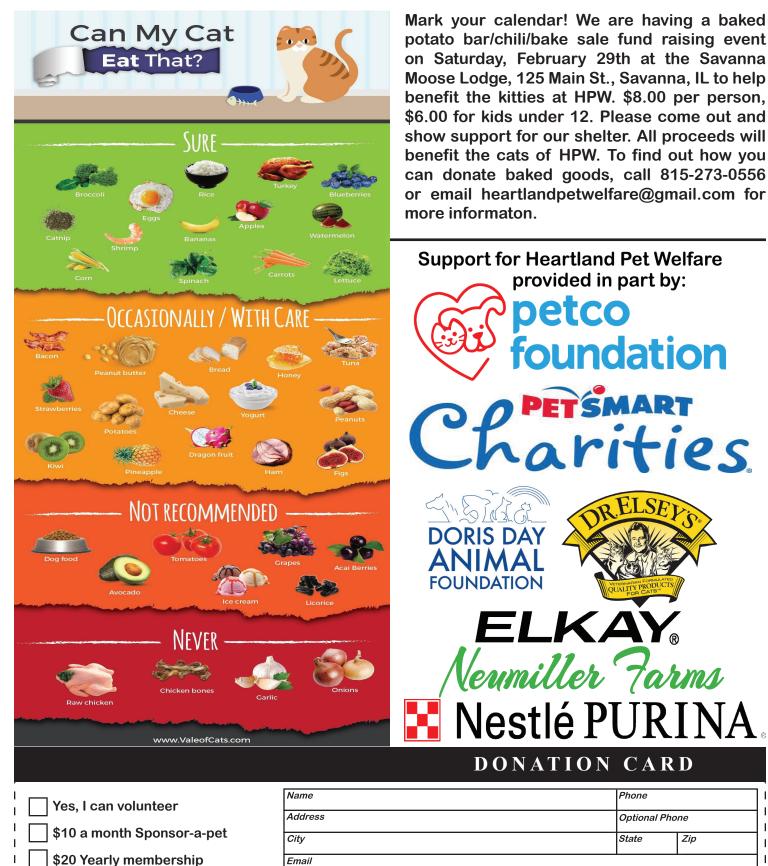

heartlandpetwelfare.org

one kitty

\$125 Cat food and litter

\$200 Shelter supplies

**Optional Phone** Zip Email \$50 Initial vet check/check-in for Enclosed: Check Visa Mail completed form MasterCard Discover and payment to: Card Number Exp. Date **Heartland Pet Welfare** 2720 Wacker Rd CVV Signature Savanna, IL 61074 Other