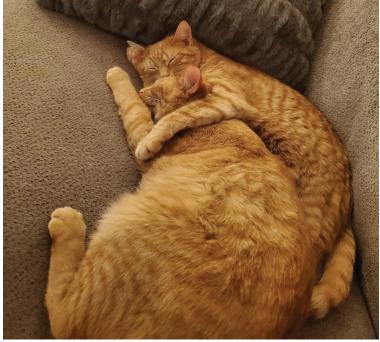

## Happy Endings

When a kind lady rescued four kittens born to a feral mom she asked if we could take them. She worked with them until she felt they were adoptable. The two girls were quickly adopted but the two boys were not as adoptable and remained at the shelter for months. They eventually warmed up to attention and one was adopted. When the lady heard there was a brother she also adopted him. They have flourished in their new furever home. Thanks Amanda for loving our Garfield and Grover. This was a happy ending times two!!!