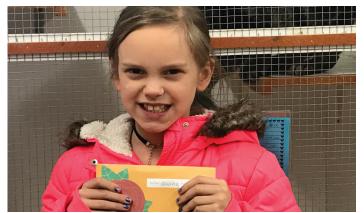

We had a young lady visit the shelter to present a donation for the kitties. This donation was special. Eleanor had been saving her allowance to give her donation. She gave her money and stayed to play with the cats for a while.

It is so important for parents to teach their children to show kindness and compassion to both people and animals. Eleanor certainly showed what an awesome little girl she is by bringing her donation and joy to a group of homeless kitties.