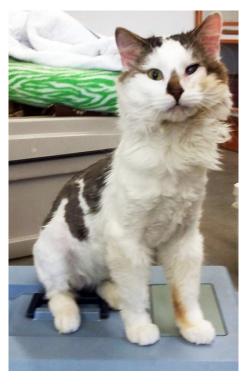

#### Pick of the Litter - Lucky

Meet Lucky. Sharing his story, or what we know of it, you will understand why he is named Lucky. Lucky came to us after a kind lady called telling us of a stray cat that she was feeding that was injured. His eye had been injured, so they took him to the vet and started him on antibiotics.

He also had to be shaved as his fur was so matted and dirtv. After being neutered came he Heartland and has become a favorite of the volunteers. He adjusted has to shelter life and having his friends to play with and volunteers to care for him. He is a real purring machine

loves to be held and snuggled. He seems to know that he is one lucky guy that people cared enough to help him, and he is now ready for adoption.

Whoever adopts this boy will also be very "lucky" to have such a sweet companion to love.