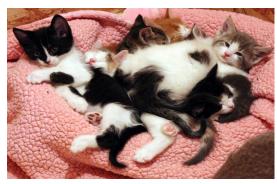

#### Kitten Season is here!

You have all read the statistics on how many kittens a cat can produce during her productive life. A female can begin having litters around 6 months of age. Having 3 to 5 litters per year and averaging four kittens per litter (most produce more), over a period of 10 years that would be 116

kittens from O N E female. The other stat includes figures with the offspring also having litters as

they age, and in just 7 years they could produce 420,000 kittens. No matter how you look at it..... that is a LOT of kittens. SPAY AND NEUTER is so very important. Just at Heartland (so far) we have accepted a mother with five kittens. Within a week of her arrival another female gifted us with four kittens and a week after that another mother delivered four more. We received a call that a mother cat was run over and we have her three kittens fostered. We have calls daily asking us to take in more. It is the hardest part of our "work" to turn away kittens and/or mothers. Please call your local vet for spay/neuter prices and information. Many vet offices know if there are organizations available to help with the cost. Heartland is applying for grants for this purpose, but at the present time we do not have any grant funds available. We have to use our money for neutering the animals in our care.